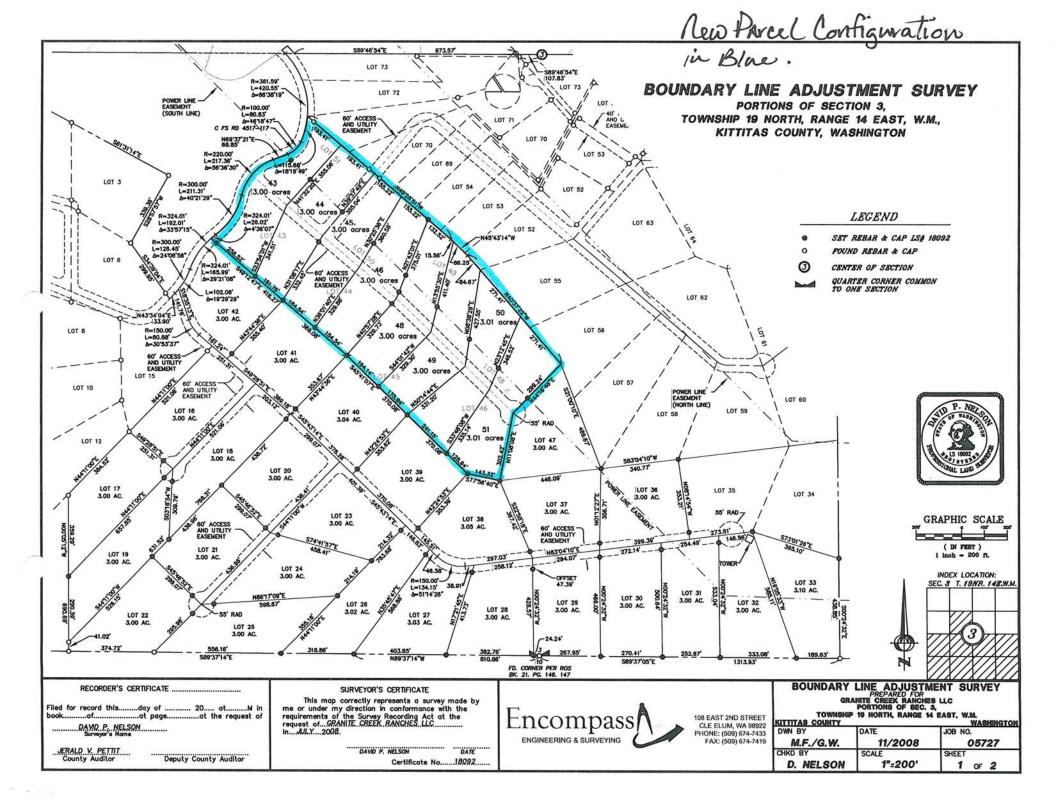

#### **BOUNDARY LINE ADJUSTMENT SURVEY**

PORTION OF THE SOUTH 1/2 OF SECTION 3. TOWNSHIP 19 NORTH, RANGE 14 EAST, W.M., KITTITAS COUNTY, WASHINGTON

R=130.00

44

DETAIL A N.T.S.

REBAR SETBACK DISTANCES

45

46

48

49

50

POWER LINE EASEMENT

(SOUTH LINE)

43

L=101.35' Δ=44'40'14"

R=391.59'

L=104.24

A=15'15'08"

05/27/2009 09:15:32 AM V: 36 P: 111 200905270001 5113.00 Boundary Line Adjustment Kittitas County Auditor Kittitas County Auditor 

1. THE PURPOSE OF THIS SURVEY IS TO BOUNDARY LINE ADJUST LOTS 43, 44, 45, 46, 48, 49, 50 AND 51 OF SURVEY BOOK 31, PAGES 231 THROUGH 235 RECORDED UNDER AUDITOR'S FILE NUMBER 200511010073 TO THE CONFIGURATION SHOWN HEREON AND TO STAKE CORNERS AS SHOWN ON THIS SURVEY.

THIS SURVEY WAS PERFORMED USING A NIKON DTM-522 TOTAL STATION AND A TRIMBLE S6 TOTAL STATION. THE CONTROLLING MONUMENTS AND PROPERTY CORNERS SHOWN HEREON WERE LOCATED, STAKED AND CHECKED FROM A CLOSED FIELD TRAVERSE IN EXCESS OF 11:0000 LINERA CLOSURE AFTER AZMUTH ADJUSTMENT.

3. THIS SURVEY DOES NOT PURPORT TO SHOW ALL EASEMENTS OF RECORD OR OTHERWISE.

4. FOR SECTION SUBDIVISION, CORNER DOCUMENTATION AND ADDITIONAL SURVEY INFORMATION, SEE:

BOOK 21 OF SURVEYS AT PAGES 146 & 147, UNDER AUDITOR'S FILE NO. 587422; BOOK 24 OF SURVEYS AT PAGE 238, UNDER AUDITOR'S FILE NO. 20002180016; BOOK 28 OF SURVEYS AT PAGES 116 & 117, UNDER AUDITOR'S FILE NO. 200212050006; BOOK 31 OF SURVEYS AT PACES 116 & 117, UNDER AUDITOR'S TILE NO. 2002/2000000; BOOK 31 OF SURVEYS AT PACES 231 THROUGH 235, UNDER AUDITOR'S TILE NO. 2005/1010073 AND BOOK 35 OF SURVEYS AT PACES 232 & 2.23, UNDER AUDITOR'S TILE NO. 2009/1050031, RECORDS OF KITITAS COUNTY, STATE OF WASHINGTON, AND THE SURVEYS REFERENCED THEREON. THE BASIS OF BEARINGS SHOWN HEREON IS THE SAME AS SAME SURVEY OF RECORD.

#### EXISTING LEGAL DESCRIPTION:

LOTS 43, 44, 45, 46, 48, 49, 50 AND 51 OF SURVEY BOOK 31, PAGES 231 THROUGH 235 RECORDED UNDER AUDITOR'S FILE NUMBER 200511010073, RECORDS OF KITTITAS COUNTY, STATE OF WASHINGTON. LOCATED IN SECTION 3, TOWNSHIP 19 NORTH, RANGE 14 EAST, W.M., KITTITAS COUNTY, STATE OF WASHINGTON.