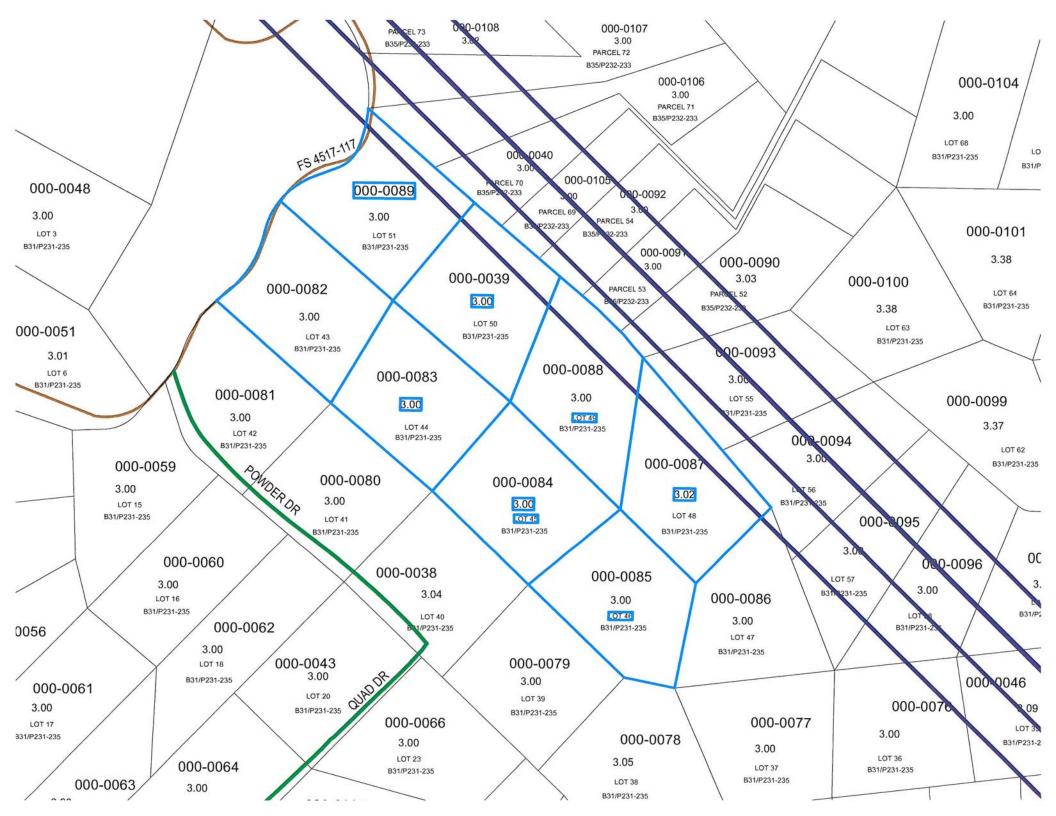

L=104.24

A=15'15'08"

05/27/2009 09:15:32 AM V: 36 P: 111 200905270001 5113.00 Boundary Line Adjustment Kittitas County Auditor Kittitas County Auditor 

1. THE PURPOSE OF THIS SURVEY IS TO BOUNDARY LINE ADJUST LOTS 43, 44, 45, 46, 48, 49, 50 AND 51 OF SURVEY BOOK 31, PAGES 231 THROUGH 235 RECORDED UNDER AUDITOR'S FILE NUMBER 200511010073 TO THE CONFIGURATION SHOWN HEREON AND TO STAKE CORNERS AS SHOWN ON THIS SURVEY.

#### EXISTING LEGAL DESCRIPTION:

LOTS 43, 44, 45, 46, 48, 49, 50 AND 51 OF SURVEY BOOK 31, PAGES 231 THROUGH 235 RECORDED UNDER AUDITOR'S FILE NUMBER 200511010073, RECORDS OF KITTITAS COUNTY, STATE OF WASHINGTON. LOCATED IN SECTION 3, TOWNSHIP 19 NORTH, RANGE 14 EAST, W.M., KITTITAS COUNTY, STATE OF WASHINGTON.