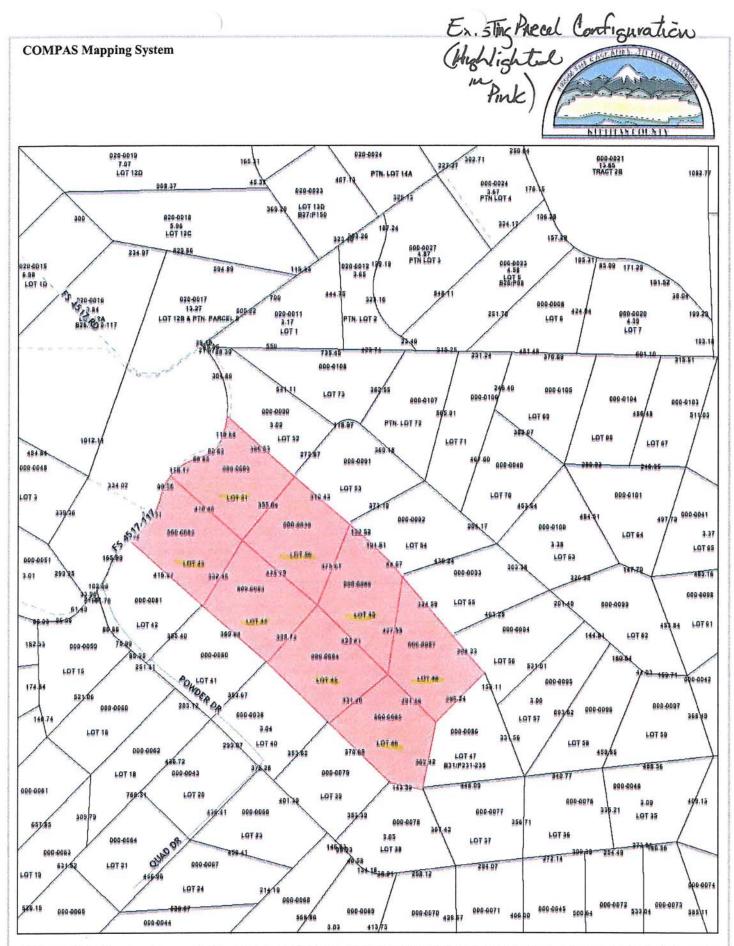

#### EXISTING LEGAL DESCRIPTION:

LOTS 43, 44, 45, 46, 48, 49, 50 AND 51 OF SURVEY BOOK 31, PAGES 231 THROUGH 235 RECORDED UNDER AUDITOR'S FILE NUMBER 200511010073, RECORDS OF KITTITAS COUNTY, STATE OF WASHINGTON. LOCATED IN SECTION 3, TOWNSHIP 19 NORTH, RANGE 14 EAST, W.M., KITTITAS COUNTY, STATE OF WASHINGTON.