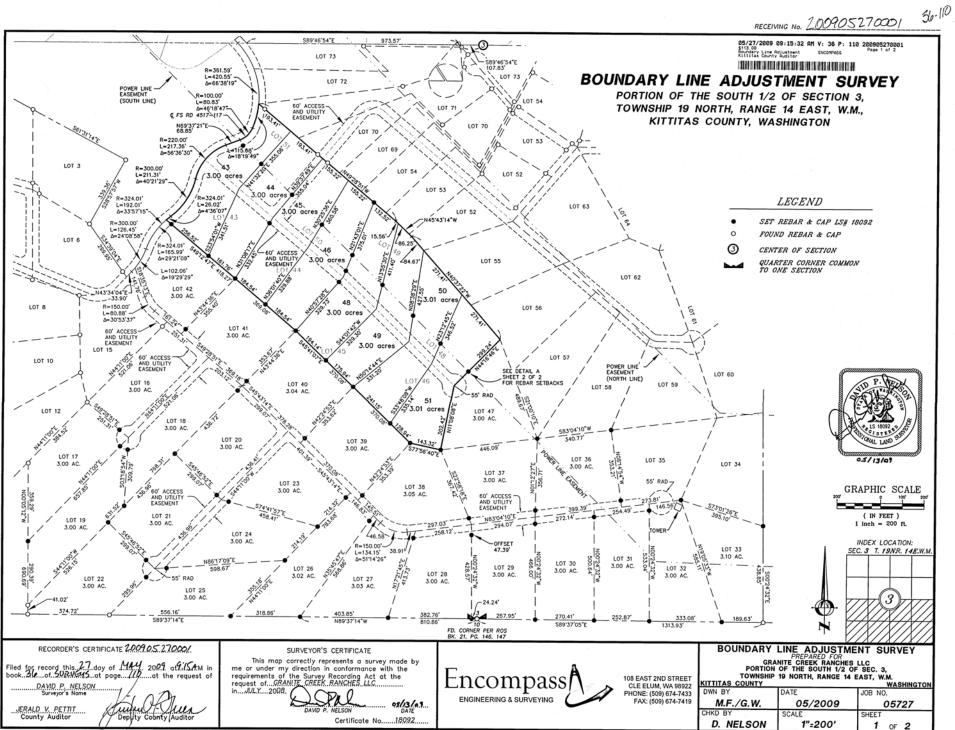

#### **BOUNDARY LINE ADJUSTMENT SURVEY**

PORTION OF THE SOUTH 1/2 OF SECTION 3. TOWNSHIP 19 NORTH, RANGE 14 EAST, W.M., KITTITAS COUNTY, WASHINGTON

R=130.00

44

DETAIL A N.T.S.

REBAR SETBACK DISTANCES

45

46

48

49

50

POWER LINE EASEMENT

(SOUTH LINE)

43

L=101.35' Δ=44'40'14"

R=391.59'

L=104.24

A=15'15'08"

05/27/2009 09:15:32 AM V: 36 P: 111 200905270001 5113.00 Boundary Line Adjustment Kittitas County Auditor Kittitas County Auditor 

1. THE PURPOSE OF THIS SURVEY IS TO BOUNDARY LINE ADJUST LOTS 43, 44, 45, 46, 48, 49, 50 AND 51 OF SURVEY BOOK 31, PAGES 231 THROUGH 235 RECORDED UNDER AUDITOR'S FILE NUMBER 200511010073 TO THE CONFIGURATION SHOWN HEREON AND TO STAKE CORNERS AS SHOWN ON THIS SURVEY.

THIS SURVEY WAS PERFORMED USING A NIKON DTM-522 TOTAL STATION AND A TRIMBLE S6 TOTAL STATION. THE CONTROLLING MONUMENTS AND PROPERTY CORNERS SHOWN HEREON WERE LOCATED, STAKED AND CHECKED FROM A CLOSED FIELD TRAVERSE IN EXCESS OF 11:0000 LINERA CLOSURE AFTER AZMUTH ADJUSTMENT.

3. THIS SURVEY DOES NOT PURPORT TO SHOW ALL EASEMENTS OF RECORD OR OTHERWISE.

4. FOR SECTION SUBDIVISION, CORNER DOCUMENTATION AND ADDITIONAL SURVEY INFORMATION, SEE:

BOOK 21 OF SURVEYS AT PAGES 146 & 147, UNDER AUDITOR'S FILE NO. 587422; BOOK 24 OF SURVEYS AT PAGE 238, UNDER AUDITOR'S FILE NO. 20002180016; BOOK 28 OF SURVEYS AT PAGES 116 & 117, UNDER AUDITOR'S FILE NO. 200212050006; BOOK 31 OF SURVEYS AT PACES 116 & 117, UNDER AUDITOR'S TILE NO. 2002/2000000; BOOK 31 OF SURVEYS AT PACES 231 THROUGH 235, UNDER AUDITOR'S TILE NO. 2005/1010073 AND BOOK 35 OF SURVEYS AT PACES 232 & 2.23, UNDER AUDITOR'S TILE NO. 2009/1050031, RECORDS OF KITITAS COUNTY, STATE OF WASHINGTON, AND THE SURVEYS REFERENCED THEREON. THE BASIS OF BEARINGS SHOWN HEREON IS THE SAME AS SAME SURVEY OF RECORD.

#### EXISTING LEGAL DESCRIPTION:

LOTS 43, 44, 45, 46, 48, 49, 50 AND 51 OF SURVEY BOOK 31, PAGES 231 THROUGH 235 RECORDED UNDER AUDITOR'S FILE NUMBER 200511010073, RECORDS OF KITTITAS COUNTY, STATE OF WASHINGTON. LOCATED IN SECTION 3, TOWNSHIP 19 NORTH, RANGE 14 EAST, W.M., KITTITAS COUNTY, STATE OF WASHINGTON.

> NOTE: NOTE: THE EXISTING UTILITIES AS SHOWN ARE ONLY APPROXIMATE AND ARE BASED ON THE BEST AVAILABLE INFORMATION. IT SHALL BE THE CONTRACTOR'S RESPONSIBILITY TO VERIFY THE SIZE, TYPE, LOCATION, AND DEPTH OF ALL EXISTING UTILITIES PRICE TO STARTING CONSTRUCTION,

AND INFORM THE DESIGN ENGINEER OF ANY DISCREPANCIES. Call Before You DIg 1-800-553-4344

ŝ 27.