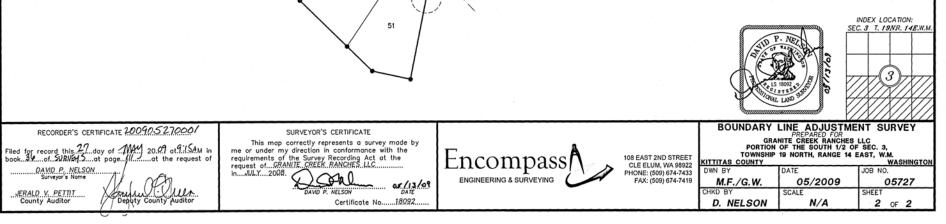

#### **BOUNDARY LINE ADJUSTMENT SURVEY**

PORTION OF THE SOUTH 1/2 OF SECTION 3. TOWNSHIP 19 NORTH, RANGE 14 EAST, W.M., KITTITAS COUNTY, WASHINGTON

R=130.00

44

DETAIL A N.T.S.

REBAR SETBACK DISTANCES

45

46

48

49

50

POWER LINE EASEMENT

(SOUTH LINE)

43

L=101.35' Δ=44'40'14"

R=391.59'

L=104.24

A=15'15'08"

05/27/2009 09:15:32 AM V: 36 P: 111 200905270001 5113.00 Boundary Line Adjustment Kittitas County Auditor Kittitas County Auditor 

1. THE PURPOSE OF THIS SURVEY IS TO BOUNDARY LINE ADJUST LOTS 43, 44, 45, 46, 48, 49, 50 AND 51 OF SURVEY BOOK 31, PAGES 231 THROUGH 235 RECORDED UNDER AUDITOR'S FILE NUMBER 200511010073 TO THE CONFIGURATION SHOWN HEREON AND TO STAKE CORNERS AS SHOWN ON THIS SURVEY.

THIS SURVEY WAS PERFORMED USING A NIKON DTM-522 TOTAL STATION AND A TRIMBLE S6 TOTAL STATION. THE CONTROLLING MONUMENTS AND PROPERTY CORNERS SHOWN HEREON WERE LOCATED, STAKED AND CHECKED FROM A CLOSED FIELD TRAVERSE IN EXCESS OF 11:0000 LINERA CLOSURE AFTER AZMUTH ADJUSTMENT.

3. THIS SURVEY DOES NOT PURPORT TO SHOW ALL EASEMENTS OF RECORD OR OTHERWISE.

4. FOR SECTION SUBDIVISION, CORNER DOCUMENTATION AND ADDITIONAL SURVEY INFORMATION, SEE:

BOOK 21 OF SURVEYS AT PAGES 146 & 147, UNDER AUDITOR'S FILE NO. 587422; BOOK 24 OF SURVEYS AT PAGE 238, UNDER AUDITOR'S FILE NO. 20002180016; BOOK 28 OF SURVEYS AT PAGES 116 & 117, UNDER AUDITOR'S FILE NO. 200212050006; BOOK 31 OF SURVEYS AT PACES 116 & 117, UNDER AUDITOR'S TILE NO. 2002/2000000; BOOK 31 OF SURVEYS AT PACES 231 THROUGH 235, UNDER AUDITOR'S TILE NO. 2005/1010073 AND BOOK 35 OF SURVEYS AT PACES 232 & 2.23, UNDER AUDITOR'S TILE NO. 2009/1050031, RECORDS OF KITITAS COUNTY, STATE OF WASHINGTON, AND THE SURVEYS REFERENCED THEREON. THE BASIS OF BEARINGS SHOWN HEREON IS THE SAME AS SAME SURVEY OF RECORD.

#### EXISTING LEGAL DESCRIPTION:

LOTS 43, 44, 45, 46, 48, 49, 50 AND 51 OF SURVEY BOOK 31, PAGES 231 THROUGH 235 RECORDED UNDER AUDITOR'S FILE NUMBER 200511010073, RECORDS OF KITTITAS COUNTY, STATE OF WASHINGTON. LOCATED IN SECTION 3, TOWNSHIP 19 NORTH, RANGE 14 EAST, W.M., KITTITAS COUNTY, STATE OF WASHINGTON.